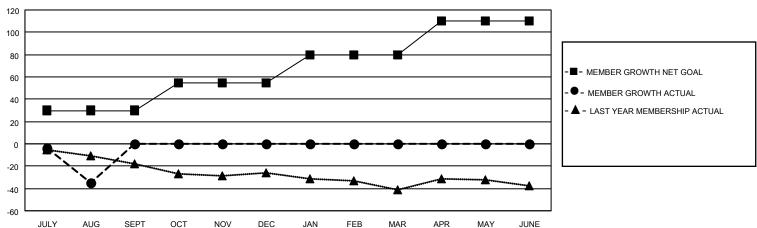

## District 26 M1

| Clubs                 |               |           |               | Members               |                       |                         |                                                    |
|-----------------------|---------------|-----------|---------------|-----------------------|-----------------------|-------------------------|----------------------------------------------------|
| RESULTS FOR 2022-2023 |               |           |               | RESULTS FOR 2022-2023 |                       |                         |                                                    |
| QUARTER               | NEW CLUB GOAL | NEW CLUBS | DROPPED CLUBS | QUARTER MEMB          | ER GROWTH NET<br>GOAL | MEMBER GROWTH<br>ACTUAL | DROPPED<br>MEMBERS ACTUAL<br>(including transfers) |
| JULY/AUG/SEPT         | 0             | 0         | 0             | JULY/AUG/SEPT         | 30                    | 6                       | 40                                                 |
| OCT/NOV/DEC           | 1             | 0         | 0             | OCT/NOV/DEC           | 25                    | 0                       | 0                                                  |
| JAN/FEB/MAR           | 0             | 0         | 0             | JAN/FEB/MAR           | 25                    | 0                       | 0                                                  |
| APR/MAY/JUNE          | 0             | 0         | 0             | APR/MAY/JUNE          | 30                    | 0                       | 0                                                  |

#### GOALS AND ACTUAL MEMBERS CUMULATIVE

| DROPPED CLUBS: 0 |    | 2 CLUBS OF 36 ADDED 1 OR<br>MORE NEW MEMBERS | GENDER DISTRIBUTION                |              |  |
|------------------|----|----------------------------------------------|------------------------------------|--------------|--|
|                  |    | MORE NEW MEMBERS                             | MALE 704 (71.76%)                  |              |  |
|                  |    |                                              | FEMALE                             | 277 (28.24%) |  |
| DROPPED MEMBERS  |    |                                              | NON BINARY                         | 0 (0.00%)    |  |
|                  |    |                                              | PREFER NOT TO ANSWER               | 0 (0.00%)    |  |
| DECEASED         | 2  |                                              |                                    |              |  |
| CLUB CANCELLED   | 0  | CLICK HERE FOR CUMULATIVE                    | TOTAL FAMILY UNIT MEMBERS 115      |              |  |
| OTHER            | 38 | MEMBERSHIP DATA                              |                                    |              |  |
| TOTAL            | 40 |                                              | FAMILY MEMBERS PAYING HALF DUES 58 |              |  |
|                  |    |                                              |                                    |              |  |